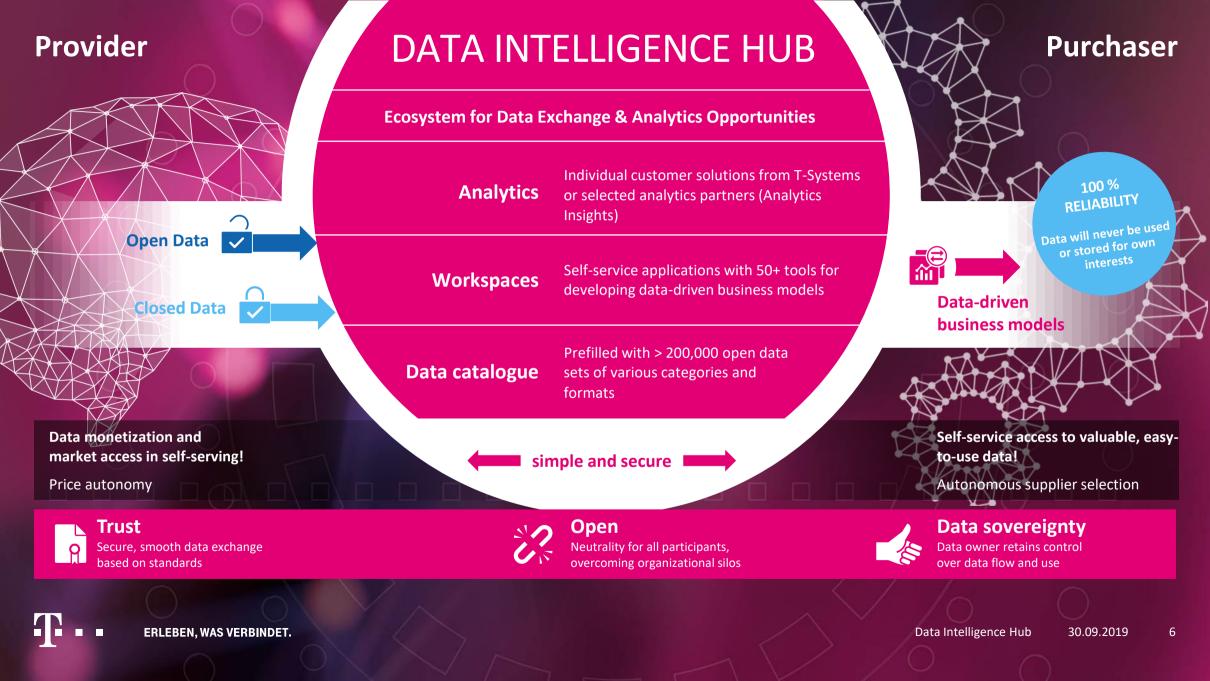

### DATA INTELLIGENCE HUB BY DEUTSCHE TELEKOM VISION OF A DATA DRIVEN ECOSYSTEM

# **DATA - VALUE CREATION & REFINEMENT**

Increasing complexity requires new analysis options

■ ERLEBEN, WAS VERBINDET.