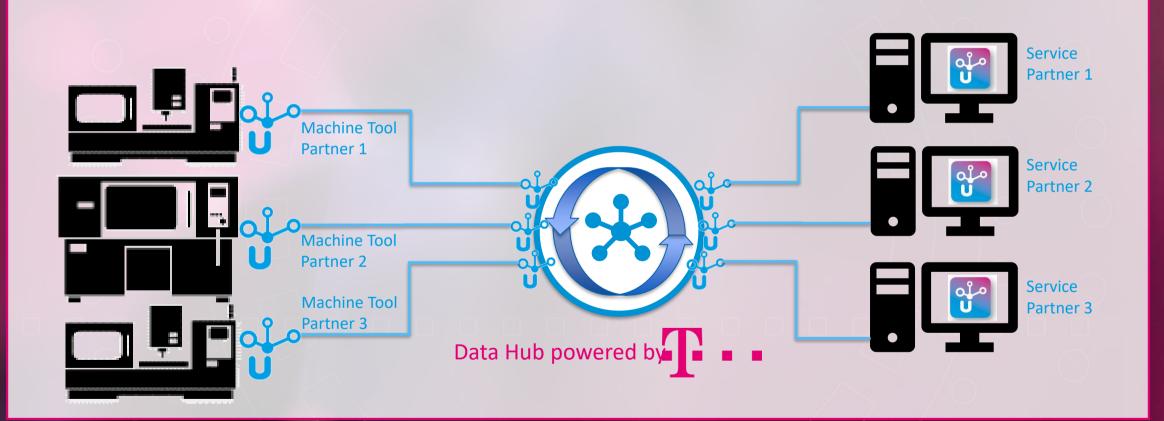

# SECURE AND STANDARDIZED DATA EXCHANGE DATA INTELLIGENCE HUB FOR SMART DATA ROUTING

#### Problem

- No machine data exchange across companies
- Lack of interfaces and inadequate security standards with concern for loss of data sovereignty
- Uniform standard (OPC UA) and intelligent routing (DIH) is required to ensure data sovereignty

#### **Solution**

- Umati acts as a universal interface that securely, seamlessly and effortlessly integrates machine tools and equipment into customer and userspecific IT ecosystems.
- With its functionalities the DIH provides the possibility to route the data intelligently and individually to specific ecosystems

#### Win / Win

- Data sovereignty, avoidance of data loss
- Easy and secure data exchange and Deployment with a unified platform

# WHAT IS UMATI?

- umati stands for a universal machine tool interface that can safely and seamlessly integrate machine tools (WZM) and systems into customer and userspecific IT ecosystems.
- umati serves to connect machine tools to IT systems inside and outside the production environment (MES, ERP, Cloud, ...)
- At its core, umati provides standardized semantics through an information model based on the communication standard OPC UA
- umati can be extended with specific extensions by manufacturers and users of machine tools
- umati offers a standard not only in Germany, but for