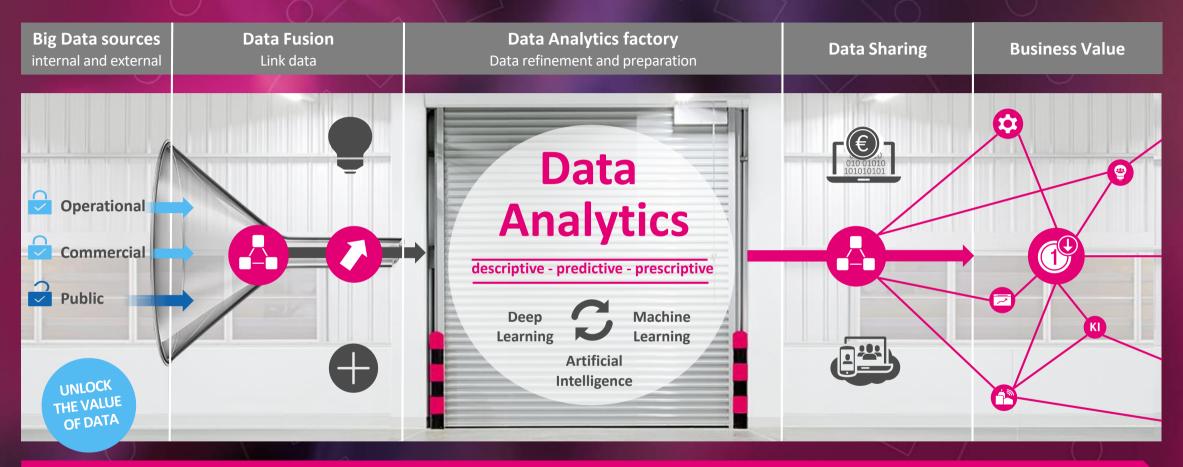

# **DATA - VALUE CREATION & REFINEMENT**

Increasing complexity requires new analysis options

■ ERLEBEN, WAS VERBINDET.