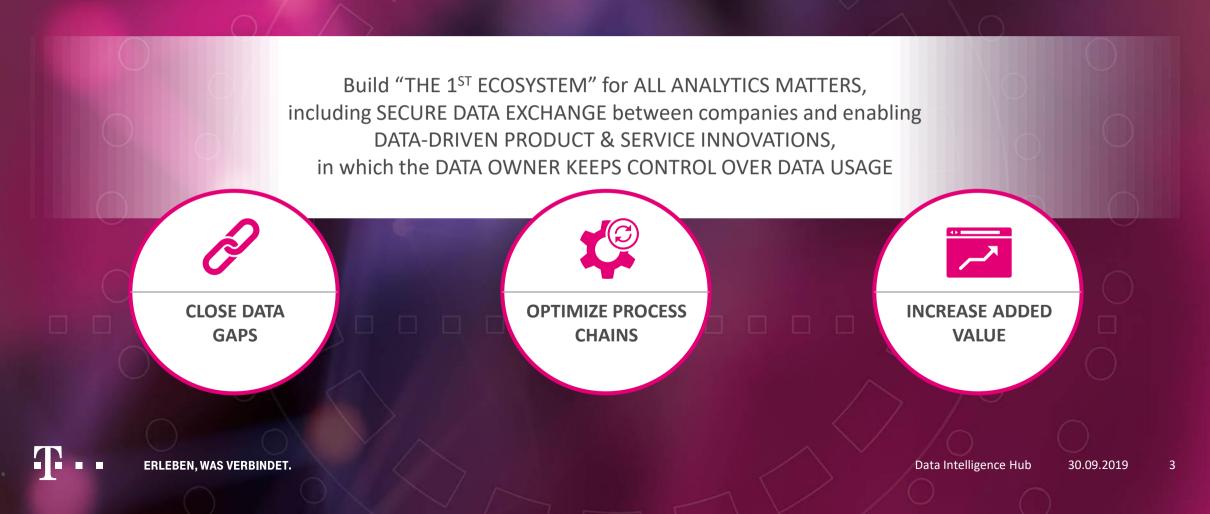

# **DATA - VALUE CREATION & REFINEMENT**

Increasing complexity requires new analysis options

■ ERLEBEN, WAS VERBINDET.