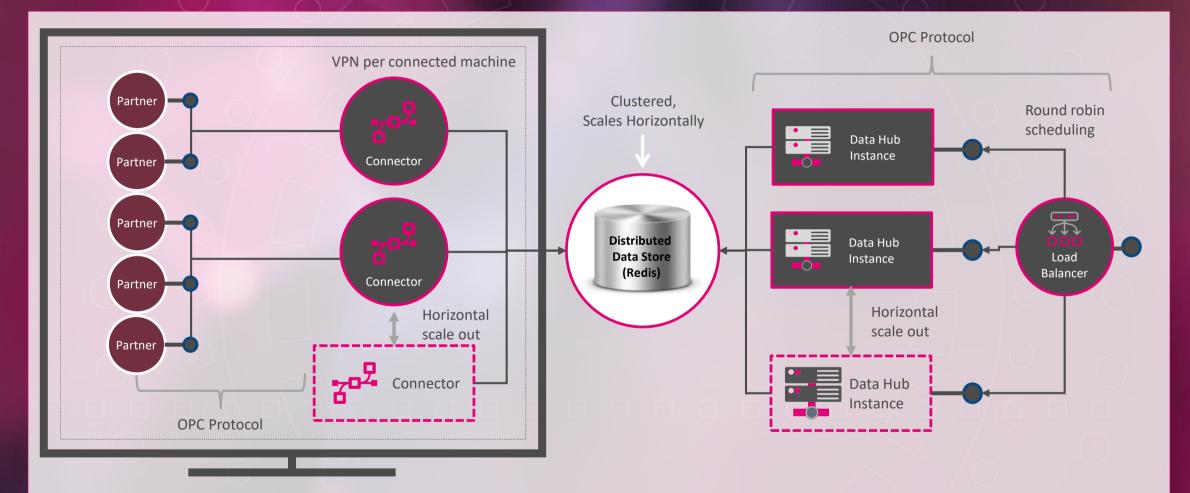

a loss
- Easy and secure data exchange and Deployment with a unified platform

# WHAT IS UMATI?

- umati stands for a universal machine tool interface that can safely and seamlessly integrate machine tools (WZM) and systems into customer and userspecific IT ecosystems.
- umati serves to connect machine tools to IT systems inside and outside the production environment (MES, ERP, Cloud, ...)
- At its core, umati provides standardized semantics through an information model based on the communication standard OPC UA
- umati can be extended with specific extensions by manufacturers and users of machine tools
- umati offers a standard not only in Germany, but for

all over the world



### SHOWCASE FOR EMO



ERLEBEN, WAS VERBINDET.

Data Intelligence Hub 30.09.2019

#### DETAILED ARCHITECTURE



### DATA INTELLIGENCE HUB CONNECTOR ADVANTAGES



# THE SECURE PUBLIC CLOUD FOR THE DATA INTELLIGENCE HUB

#### Data Intelligence Hub – Platform based on Cloud (German OTC, Azure etc.)

Secure Public Cloud for single and multi-tenant Big-Data-scenarios

Selection, configuration and optimization of the Big-Data-Cloudinfrastructure for the right performance



Best class big data software ecosystem such as Cloudera and MapR or cloud-native big data applications such as HDInsight Fast and fully automated delivery





**••••** 

Enterprise-grade Security

Big-data-environments secured by Kerberos, LDAP & Sentry

#### Hybrid models

integrate private und public cloud or on-premise-big-data-environments

16

30.09.2019

## DATA INTELLIGENCE HUB THE TRUSTED ENVIRONMENT

R



Technological, ind