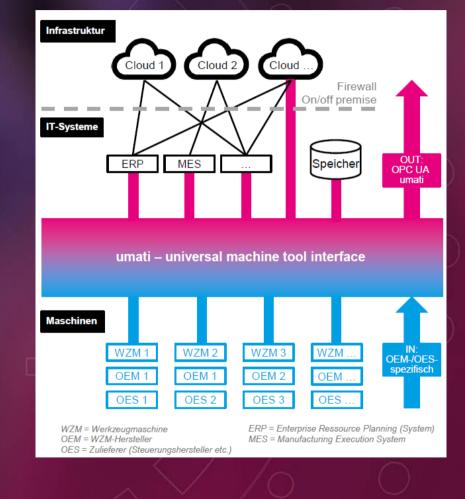

#### DETAILED ARCHITECTURE

# WHAT IS UMATI?

- umati stands for a universal machine tool interface that can safely and seamlessly integrate machine tools (WZM) and systems into customer and userspecific IT ecosystems.
- umati serves to connect machine tools to IT systems inside and outside the production environment (MES, ERP, Cloud, ...)
- At its core, umati provides standardized semantics through an information model based on the communication standard OPC UA
- umati can be extended with specific extensions by manufacturers and users of machine tools
- umati offers a standard not only in Germany, but for

all over the world